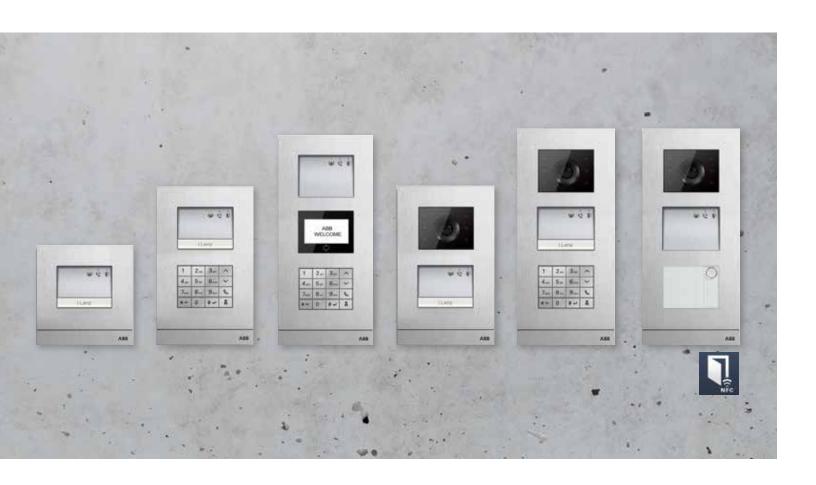

ABB Welcome™ door entry systems offer flexible solutions for single homes and large residential complexes. With modular construction and two-wire technology, it is easy to plan, install and activate this system. The 2-wire bus technology makes installation possible to fully meet the requirements of the user.

- 01 One-family house
- 02 Multi-family house
- 03 Apartment building
- 04 High-rise building
- 05 Residential complex