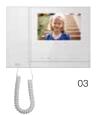

### ABB Welcome™ audio indoor stations

- » Large function buttons (optional)
- Additional buttons may be customized:
   intercom, call guard unit, unlock additional door, etc.
- » Surface mounted
- 01 Audio indoor station, handset, three button
- 02 Audio indoor station, handset with induction loop (for hearing impaired)
- 03 Audio indoor station, handset, six button
- 04 Audio indoor station, hands-free