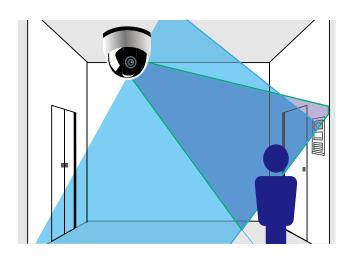

### Easy to integrate

Our system makes it easy to integrate additional analog cameras to improve your monitoring range. Residents can switch between cameras by using our indoor stations, and have the ability to store and archive video and photo messages from visitors.

### Interact with the security station

Calling, using the intercom, or sending an emergency message to the security station is easy with the ABB Welcome™ door entry system. It is also possible for the security station to screen visitor calls. (Available to all residents or just selected individuals.)