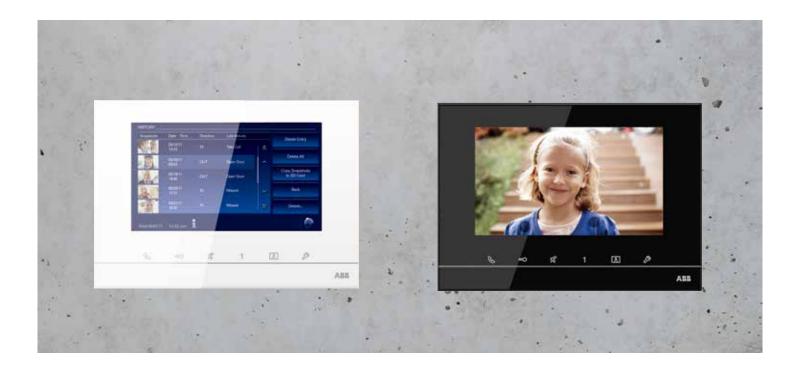

### ABB Welcome™ indoor station

- » Large 7-inch color display with intuitive touch control
- » Call transfer between different apartments and security station units
- » Ability to leave messages to family members or visitors and for them to leave you one.

The 4.3-inch wide video handset is one of the thinnest on the market. But it is not just the sleek shape that makes it beautiful, you'll love its powerful and intuitive user experience, even for hearing aid users.

## Simple but impressive

Thanks to its intuitive design, using the Welcome™ indoor station is as easy as saying "hello." At a glance, residents will instantly understand the easily recognized symbols and functions.

### Communication

For receiving and ending calls.

### Door opener

Opens the electric door lock.

### Mute function

Switches off the microphone of the indoor station during a conversation, preventing the visitor at the front door from listening in. It can also be used to switch off the bell. The bell switches back on automatically after 10 hours.

### Programmable button

For customized function, e.g. intercom, second lock control, relay actuator control for light switch or additional lock, etc.

### Snapshot

For taking a photo of visitors at the front door during communication.

### Settings

For individually configuring the device.

Installation is as easy as 1-2-3. The screwless, snap-on design is used on both the outdoor and indoor stations. This makes installation an easy, quick and enjoyable process for both surface and flush mounting.