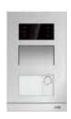

### ABB Welcome™ outdoor stations

- » Robust and elegant
- » Easy installation
- 01 Outdoor station, keypad, stainless steel
- 02 Outdoor station, three round buttons, stainless steel
- 03 Mini outdoor station, one button, aluminum

01

03