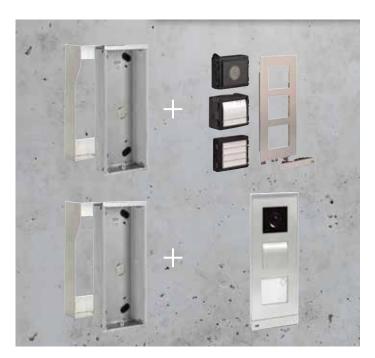

## Infinite possibilities

Customer requirements vary from the most basic to the complex. With twelve functional modules, ABB Welcome<sup>TM</sup> provides solutions for these needs. This modularity delivers the optimum door communication solution for all types of new construction and renovation applications. Modularity also allows for a reduction in stock for distributors and quick service replacements should the need arise.

Modular design means more flexibility. For a single family home, many combinations of outdoor stations are possible to create the desired solution according to the requirements of the builder, architect, and installer, while satisfying the aesthetic taste of the owner.

# Customize to fit your needs

01 Flush mounted

02 Surface mounted

03 Desk base

Simple and elegant, yet discreet, the 4.3-inch hands-free indoor station is perfect in any living environment.