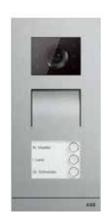

### ABB Welcome™ outdoor stations

- » Robust and elegant
- » Easy installation
- 01 Outdoor station, keypad, stainless steel
- 02 Outdoor station, three round buttons, stainless steel
- 03 Mini outdoor station, one button, aluminum