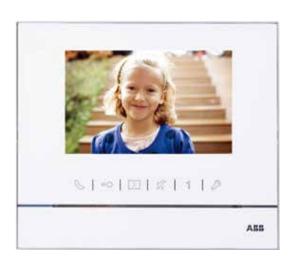

### ABB Welcome™ indoor station

- » Large 7-inch color display with intuitive touch control
- » Call transfer between different apartments and security station units
- » Ability to leave messages to family members or visitors and for them to leave you one.

## Simple but impressive

Thanks to its intuitive design, using the Welcome™ indoor station is as easy as saying "hello." At a glance, residents will instantly understand the easily recognized symbols and functions.

Welcome<sup>™</sup> is designed with a beautiful modern style and elegant look creating an atmosphere of comfort, harmony and style in your home.