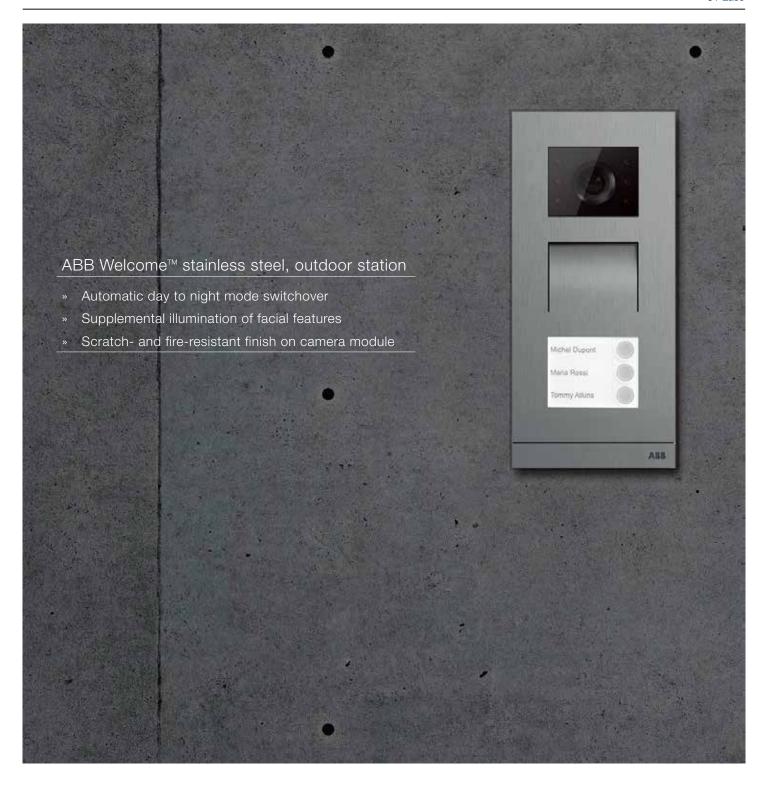

Good design is not simply about appearance; it is also about functionality. For example, ABB Welcome™ light sensors automatically switch over from day to night mode. This means that your entry area remains aesthetically pleasing and visitors are instantly drawn to the illuminated station plate. With the ABB Welcome™ video outdoor station, you can easily see visitors' faces – even in the dark – thanks to an infrared LED that is automatically activated when the bell is pressed.

## Designed to please

Welcome brings the senses - Hearing, sight and touch - together in one pleasurable communication experience. That is why the ABB Welcome™ outdoor stations become an integral part of our customers' lives.

### ABB Welcome™ outdoor stations

- » Robust and elegant
- » Easy installation
- 01 Outdoor station, keypad, stainless steel
- 02 Outdoor station, three round buttons, stainless steel
- 03 Mini outdoor station, one button, aluminum