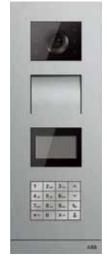

### ABB Welcome™ outdoor stations

- » Robust and elegant
- » Easy installation
- 01 Outdoor station, keypad, stainless steel
- 02 Outdoor station, three round buttons, stainless steel
- 03 Mini outdoor station, one button, aluminum