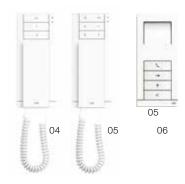

### ABB Welcome™ audio indoor stations

- » Large function buttons (optional)
- Additional buttons may be customized:
   intercom, call guard unit, unlock additional door, etc.
- » Surface mounted
- 01 Audio indoor station, handset, three button
- 02 Audio indoor station, handset with induction loop (for hearing impaired)
- 03 Audio indoor station, handset, six button
- 04 Audio indoor station, hands-free