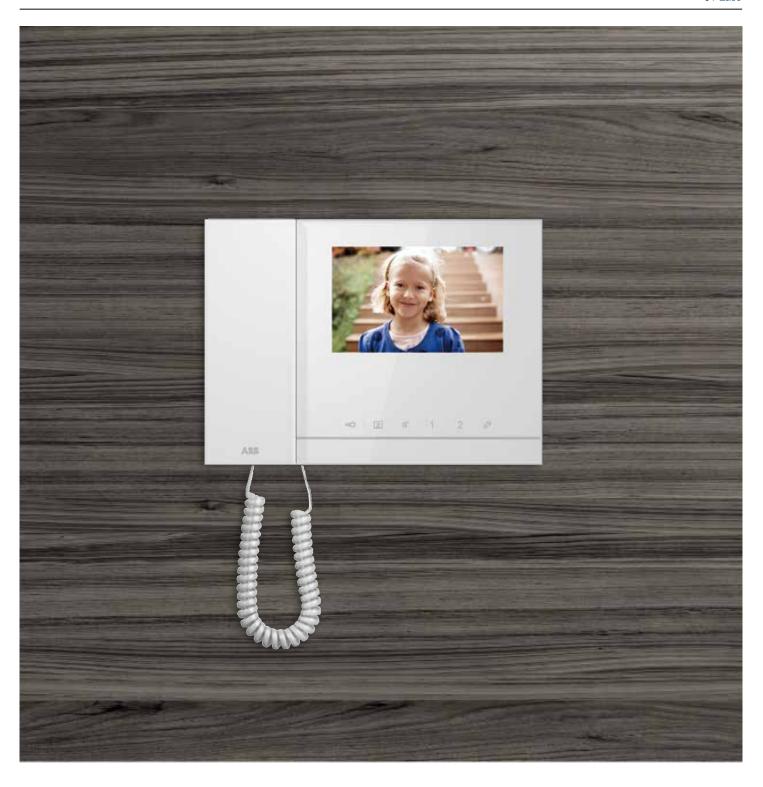

### ABB Welcome™ indoor station

- » Large 7-inch color display with intuitive touch control
- » Call transfer between different apartments and security station units
- » Ability to leave messages to family members or visitors and for them to leave you one.

The 4.3-inch wide video handset is one of the thinnest on the market. But it is not just the sleek shape that makes it beautiful, you'll love its powerful and intuitive user experience, even for hearing aid users.