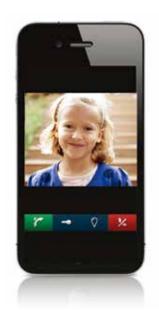

- Access ABB Welcome™ from an app on your smartphone
- » Send messages via ABB portal to your smartphone
- Photos in memory can be accessed online

### **ABB** Welcome<sup>™</sup> IP gateway

The IP gateway enables integration of your smart devices, which allows access to your home video and control of doors and lighting.

The IP gateway, the ABB portal, and the ABB Welcome<sup>™</sup> app enable a secure, remote connection. This makes it possible to identify and greet your visitors and guests not only from the sofa or the patio, but also from a remote location. Using the "call during absence" function, messages are sent to a mobile device, such as a tablet or smartphone. No special settings need to be made on the router. The devices are linked in the ABB portal.