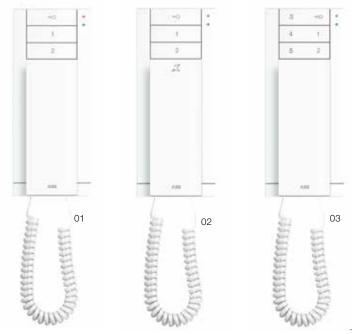

### ABB Welcome™ audio indoor stations

- » Large function buttons (optional)
- Additional buttons may be customized:
   intercom, call guard unit, unlock additional door, etc.
- » Surface mounted
- 01 Audio indoor station, handset, three button
- 02 Audio indoor station, handset with induction loop (for hearing impaired)
- 03 Audio indoor station, handset, six button
- 04 Audio indoor station, hands-free