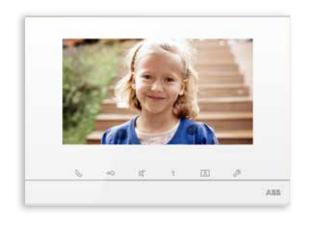

### ABB Welcome™ indoor station

- » Large 7-inch color display with intuitive touch control
- » Call transfer between different apartments and security station units
- » Ability to leave messages to family members or visitors and for them to leave you one.

## Simple but impressive

Thanks to its intuitive design, using the Welcome™ indoor station is as easy as saying "hello." At a glance, residents will instantly understand the easily recognized symbols and functions.

### Communication

For receiving and ending calls.

### Door opener

Opens the electric door lock.

### Mute function

Switches off the microphone of the indoor station during a conversation, preventing the visitor at the front door from listening in. It can also be used to switch off the bell. The bell switches back on automatically after 10 hours.

### Programmable button

For customized function, e.g. intercom, second lock control, relay actuator control for light switch or additional lock, etc.

### Snapshot

For taking a photo of visitors at the front door during communication.

### Settings

For individually configuring the device.

Installation is as easy as 1-2-3. The screwless, snap-on design is used on both the outdoor and indoor stations. This makes installation an easy, quick and enjoyable process for both surface and flush mounting.