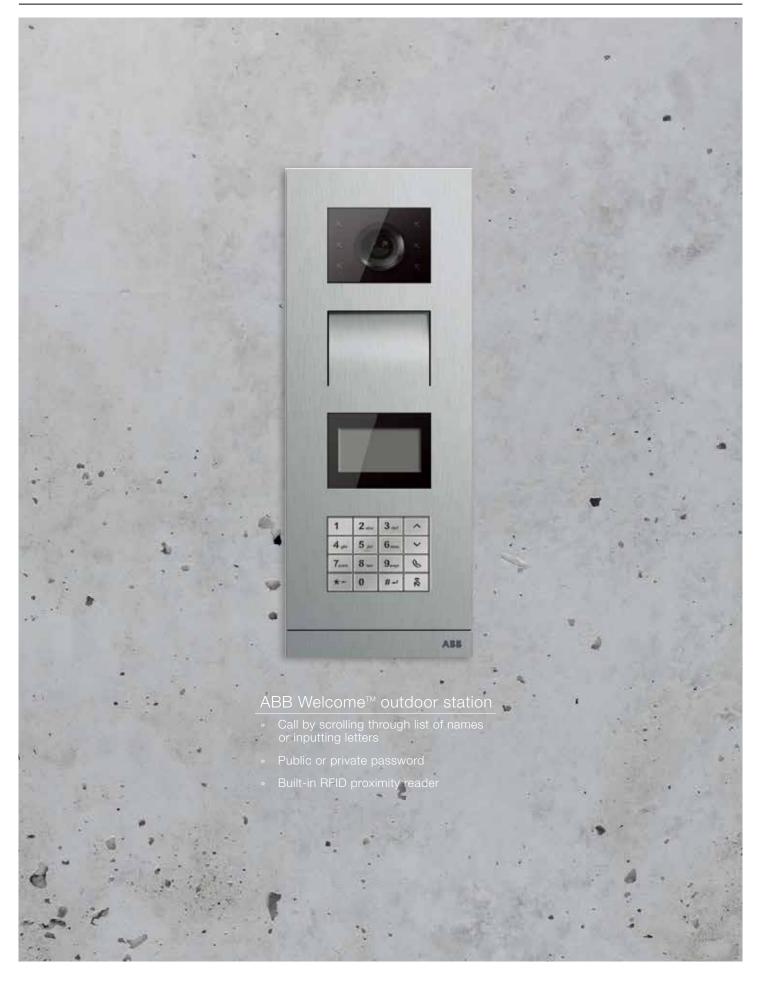

## Designed to please

Welcome brings the senses - Hearing, sight and touch - together in one pleasurable communication experience. That is why the ABB Welcome™ outdoor stations become an integral part of our customers' lives.

### ABB Welcome™ outdoor stations

- » Robust and elegant
- » Easy installation
- 01 Outdoor station, keypad, stainless steel
- 02 Outdoor station, three round buttons, stainless steel
- 03 Mini outdoor station, one button, aluminum