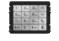

### ABB Welcome™ outdoor stations

- » Robust and elegant
- » Easy installation
- 01 Outdoor station, keypad, stainless steel
- 02 Outdoor station, three round buttons, stainless steel
- 03 Mini outdoor station, one button, aluminum

01

03