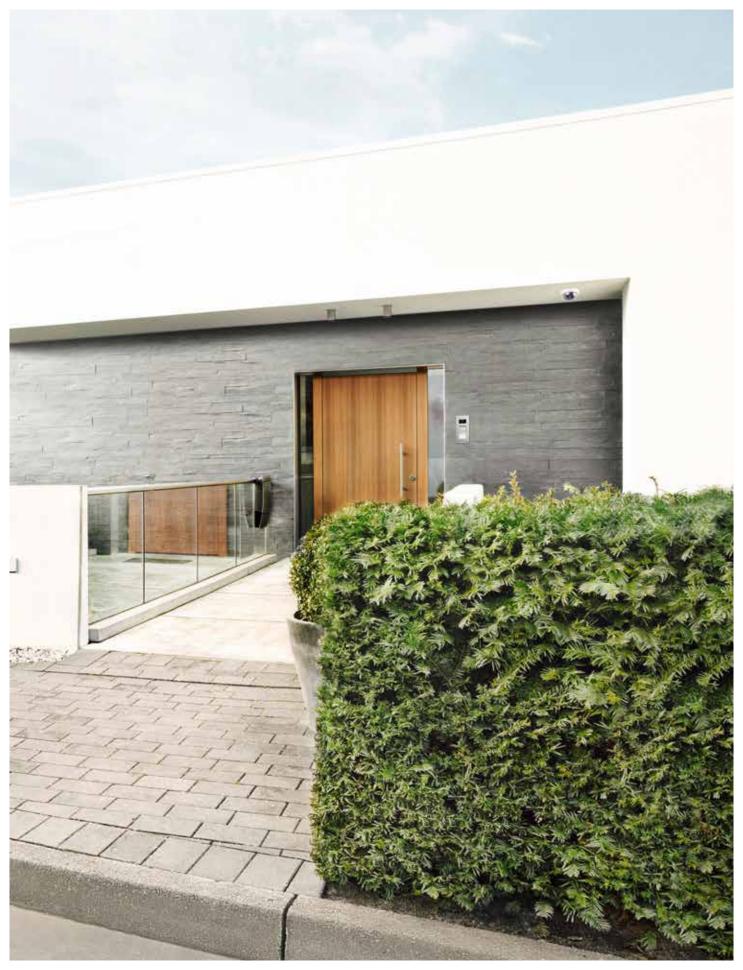

## Designed to please

Welcome brings the senses - Hearing, sight and touch - together in one pleasurable communication experience. That is why the ABB Welcome™ outdoor stations become an integral part of our customers' lives.

### ABB Welcome™ outdoor stations

- » Robust and elegant
- » Easy installation
- 01 Outdoor station, keypad, stainless steel
- 02 Outdoor station, three round buttons, stainless steel
- 03 Mini outdoor station, one button, aluminum