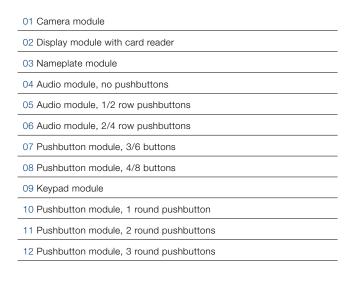

## Infinite possibilities

Customer requirements vary from the most basic to the complex. With twelve functional modules, ABB Welcome<sup>TM</sup> provides solutions for these needs. This modularity delivers the optimum door communication solution for all types of new construction and renovation applications. Modularity also allows for a reduction in stock for distributors and quick service replacements should the need arise.

Modular design means more flexibility. For a single family home, many combinations of outdoor stations are possible to create the desired solution according to the requirements of the builder, architect, and installer, while satisfying the aesthetic taste of the owner.