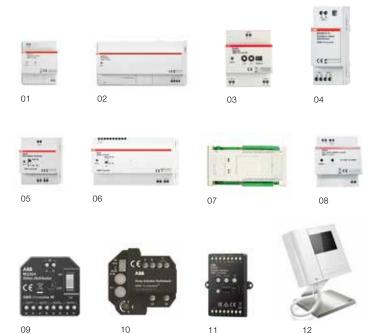

### Welcome<sup>™</sup> system devices

01 Telephone gateway
02 IP gateway
03 Gateway
04 Outdoor video distributor
05 Mini system controller
06 System controller
07 M adaptor
08 Lift control module
09 Video distributor
10 Switch actuator
11 Camera interface
12 Guard unit