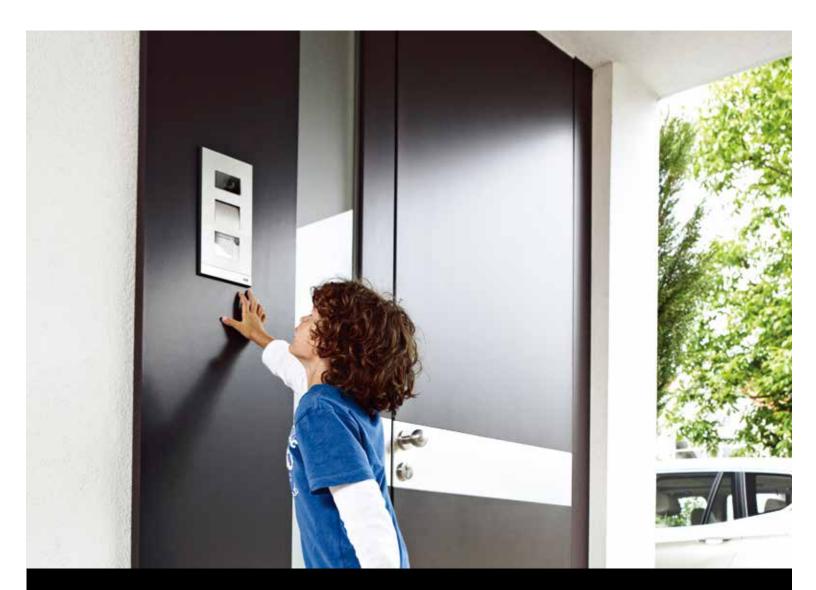

Your home is an expression of yourself. And with the ABB Welcome™ system, you won't compromise impressive style for innovative technology. Welcome is more than just a door entry system – it is the future of home monitoring and security at your fingertips.

Good design is not simply about appearance; it is also about functionality. For example, ABB Welcome™ light sensors automatically switch over from day to night mode. This means that your entry area remains aesthetically pleasing and visitors are instantly drawn to the illuminated station plate. With the ABB Welcome™ video outdoor station, you can easily see visitors' faces – even in the dark – thanks to an infrared LED that is automatically activated when the bell is pressed.