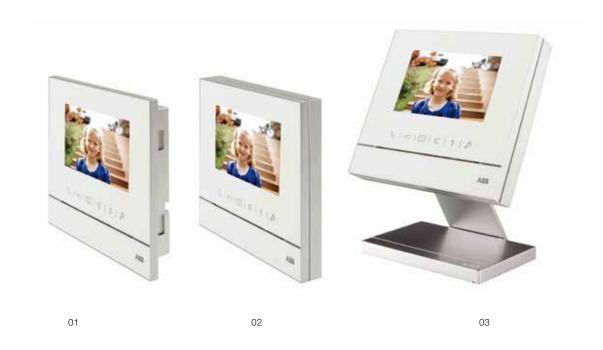

# Customize to fit your needs

01 Flush mounted

02 Surface mounted

03 Desk base

Simple and elegant, yet discreet, the 4.3-inch hands-free indoor station is perfect in any living environment.

### ABB Welcome™ indoor station, 4.3-inch, white

- \* 4.3-inch display with six touch-sensitive buttons (resolution of 480 x 272 pixels)
- » Up to 60 images can be saved
- » Room-to-room functions

Induction Loop

The 4.3-inch video indoor station allows user to select front covers with five different colors to blend with any decor.