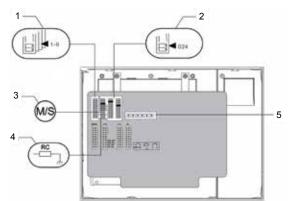

| Number | Function       | Function                |  |  |
|--------|----------------|-------------------------|--|--|
| 1      | Default outdo  | Default outdoor station |  |  |
| 2      | Address selec  | Address selector        |  |  |
| 3      | Master/slave   | Master/slave function   |  |  |
| 4      | Terminal resis | Terminal resistor       |  |  |
| 5      | a,b            | Bus connection          |  |  |
|        | <u>-1</u> -    | Doorbell connection     |  |  |
|        | DC/GND         | Additional power supply |  |  |
|        |                |                         |  |  |