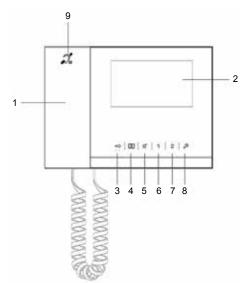

| Number | Function                           |  |
|--------|------------------------------------|--|
| 1      | Handset                            |  |
| 2      | 4.3" color display                 |  |
| 3      | Unlock button                      |  |
| 4      | Surveillance button                |  |
| 5      | Mute button                        |  |
| 6      | Programmable button 1              |  |
| 7      | Programmable button 2              |  |
| 8      | System setting button              |  |
| 9      | Induction loop function (optional) |  |