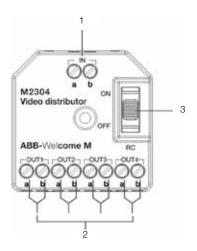

#### Overview of video distributor control buttons

| Number | Function                                |
|--------|-----------------------------------------|
| 1      | Bus in/out                              |
| 2      | 4 outputs for indoor stations or risers |
| 3      | Terminal resistor ON/OFF                |