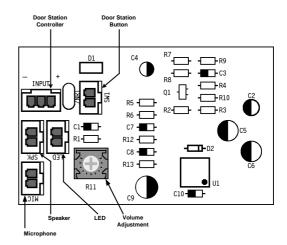

## **FEATURES**

- Comes with a microphone and speaker
- Comes with a protective cover for the circuit board
- LED\* let's the user know when the Door Station is active
- Volume adjustment available through the potentiometer

#### Power:

No external power required if connected to Door Station Controller (DP29-C)

#### **Dimensions:**

Circuit Board with cover: 2.25" x 1.5" x 0.563"

Microphone diameter: 0.5" Speaker diameter: 2.25"