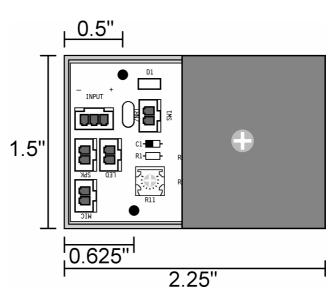

#### **Dimensions:**

Circuit Board with cover: 2.25" x 1.5" x 0.563"

Microphone diameter: 0.5" Speaker diameter: 2.25"