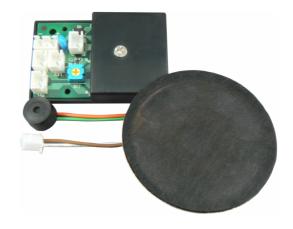

## **DESCRIPTION**

Building your own custom Door Station for your DoorBell Fon system? Then you'll need the DP29-N. The slim Door Station Circuit Board can be easily installed in almost any trim design. The kit comes standard with a microphone, speaker, and protective cover for the circuit board.

## **FEATURES**

- Comes with a microphone and speaker
- Comes with a protective cover for the circuit board
- LED\* let's the user know when the Door Station is active
- Volume adjustment available through the potentiometer