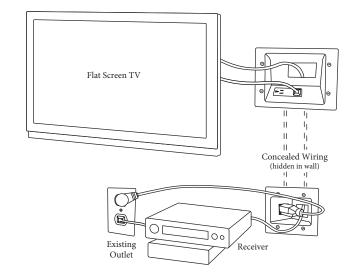

## **Recessed Pro-Power Kit with Duplex** Surge Suppressor and Straight Blade Inlet 45-0028-WH

DataComm Electronics, Inc. 888.223.7977 / 770.662.8205 / www.DataCommElectronics.com

DataComm Electronics' Recessed Pro-Power Kit with Duplex Surge Suppressor and Straight Blade Inlet is used to install power and low voltage cables behind your HDTV, your amplifier or other audio/video devices. This power relocation kit allows you to pass low voltage cables and power with surge protection through the wall, creating a professional, clean look for every home theater.