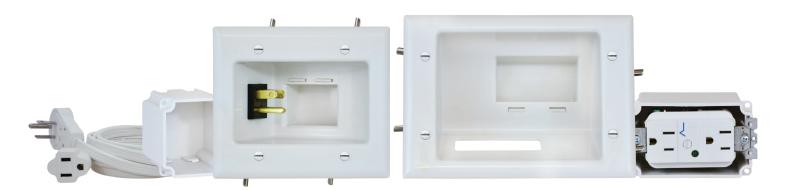

## **Recessed Pro-Power Kit with Duplex** Surge Suppressor and Straight Blade Inlet 45-0028-WH

DataComm Electronics, Inc. 888.223.7977 / 770.662.8205 / www.DataCommElectronics.com

DataComm Electronics' Recessed Pro-Power Kit with Duplex Surge Suppressor and Straight Blade Inlet is used to install power and low voltage cables behind your HDTV, your amplifier or other audio/video devices. This power relocation kit allows you to pass low voltage cables and power with surge protection through the wall, creating a professional, clean look for every home theater.

## **FEATURES**

- Works with the industry's the thinnest mounts and HDTV's
- 15 Amp/125 Volt duplex surge suppressor allows power to be installed behind an HDTV or other similar applications with surge protection:
  - ► Maximum surge current 15,00 amps
  - ► Clamping response time 1 nanosecond
  - ► Hot/Neutral, Hot/Ground, Neutral/Ground
  - ► Total maximum surge dissipation
- Conceal multiple low voltage cables behind your HDTV.
- Metal mounting wings are attached to the media plate and fasten tightly against the back of the wall. No low voltage mounting plate necessary.
- Flexible screen closes the interior opening of the Mid-Size Plate and Straight Blade Inlet (see picture to right).
- Female end of extension cord is recessed completely into the wall when plugged into the Straight Blade Inlet.
- Male end of extension cord has a 360° rotating flat head for easy access to any outlet.
- Parts Included:
  - ► Recessed Low Voltage Mid-Size Plate with Duplex Surge Suppressor
  - ► Recessed Low Voltage Cable Plate with Straight Blade Inlet
  - ▶ 6 Ft. 16/2 with Ground Cord Set with 360° Rotating Flat Head
  - ► Two (2) Electrical Outlet Boxes
  - ► 15 Amp/125 Volt Duplex Surge Suppressor

Flexible Screen closes interior opening of the Mid-Size Plate and Straight Blade Inlet

Part Number Description Min. Order/Master Ctn.

45-0028-WH Recessed Pro-Power Kit with **Duplex Surge Suppressor and** Straight Blade Inlet, White