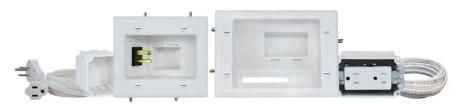

## Flat Panel TV Cable Organizer Kit with Duplex Power Solution (50-6623-WH-KIT) OR with Duplex Surge Power Solution (50-8823-WH-KIT)

The Flat Panel TV Cable Organizer Kit with Duplex Power Solution comes with everything needed for installation:

- Recessed Low Voltage Mid-Size Plate
- Recessed Low Voltage Cable Plate with Straight Blade Inlet
- Two (2) Electrical Outlet Boxes
- Four Screws per Outlet Box
- Three (3) Wire Nuts
- 6 Ft. 16/2 with Ground Cord Set with 360° Rotating Flat Heat
- 8 Ft. Electrical Wire-Romex

## **Duplex Power Receptacle:**

- 15 Amp/125 Volt Duplex Receptacle (50-6623-WH-KIT)
- 15 Amp/125 Volt Duplex Surge Receptacle (50-8823-WH-KIT)

Note: You will need a sheetrock saw and screwdriver to complete installation. 50-6623-WH-KIT shown above.