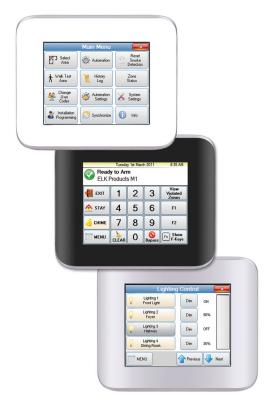

## **NAVIGATOR**

## **Touchscreen Keypad**

ELK is excited to announce a new addition to our keypad family – the ELK Navigator. End users will love the elegant styling, attractive full color display and ease of use. Installers will love the value along with the simple and fast programming capability.

## Features/Benefits for the End User

- Attractive 3.5" full color display
- Full Menu Display for entire home control
- Available in white, black and silver bezels
- Full-featured, but easy to use
- Built-in piezo for chime and alerts