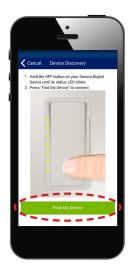

# Step 3

- Follow the on-screen instructions to pair your smart device:
  - Hold the OFF button on your Decora Digital device until its status LED blinks.
  - Press "Find my Device" to connect.