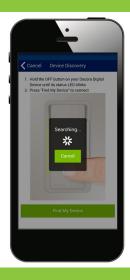

### Step 4

- While pairing, your smart device will display a search screen. Wait 10-30 seconds.