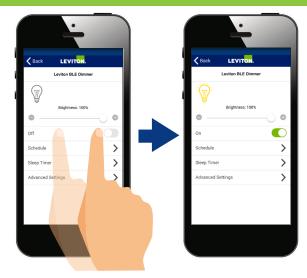

#### Step 6

- Your device is now paired.
- You can test it by sliding the "Off" button to the "On" position. Your Decora Digital device will now switch on.

\*These instructions apply to both Android and Apple devices.