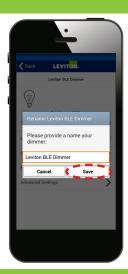

#### Step 5

- Once your smart device has successfully paired, you can assign a nickname to your Decora Digital device.
- Hit the "Save" button to continue.