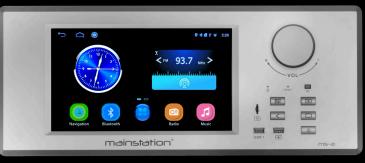

# In-Wall Connected Entertainment

Bluetooth • WiFi • AM • FM • AUX • USB • A/V

Available Colors: Black, White, Nickel

MODEL NO: MS-21

## Bring entertainment into the walls

For every budget!

of your home with the Mainstation

internet-connected, in-wall, touch-screen receiver. Listen to everything from your local radio stations to your favorite internet music or video app. Control your lights, set your thermostat, watch videos, browse pictures, search recipes, update a shared grocery list, and so much more with your favorite Apps\* downloaded from the Google Play Store.

#### Bluetooth • WiFi • AM • FM • AUX • USB • A/V

View Network and Doorbell Cameras (No alert notifications)

Remote Control Included

Connect to all your speakers

RoH!