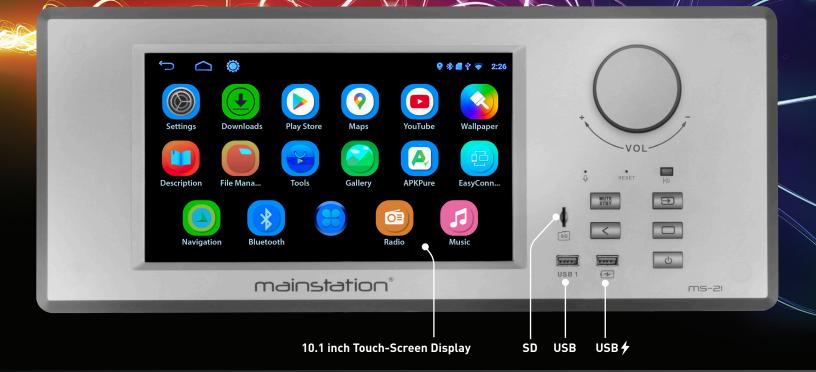

## Bring entertainment into the walls

For every budget!

of your home with the Mainstation

internet-connected, in-wall, touch-screen receiver. Listen to everything from your local radio stations to your favorite internet music or video app. Control your lights, set your thermostat, watch videos, browse pictures, search recipes, update a shared grocery list, and so much more with your favorite Apps\* downloaded from the Google Play Store.

### FEATURES

UL / CSA Listed Android System AV Output / Preout / Subwoofer Output AV Auxiliary Port Smart Radio Tuner Memory Presets (18 AM & 18 FM) Digital Audio 10.1" LCD with HD Video Internal Storage for Audio and Video Front Panel USB Charge Port Unit Mounts in Standard 2" x 4" Stud Walls (16" On-Center)

Screen Resolution: 1024 x 600

Internal Storage: 32GB (Expandable)

**Overall Dimensions:** 17-7/8" W x 7-3/8" H x 2-3/8"D

Faceplate Thickness: 3/8" (1cm)