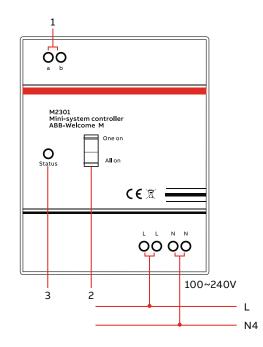

### **Functions**

- 1. Bus in/out
- 2. Operating mode settings
- Operating status indicating LED
- 4. Power supply