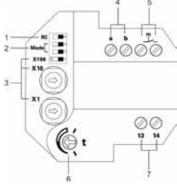

| Number | Function                                           |
|--------|----------------------------------------------------|
| 1      | Terminal resistor ON/OFF                           |
| 2      | For operating the mode switchover button           |
| 3      | Rotary switches for addressing                     |
| 4      | Bus in/out                                         |
| 5      | Connection with pushbutton (exit button, doorbell) |
| 6      | Adjust relay switching time                        |
| 7      | Floating output for door opener or light           |