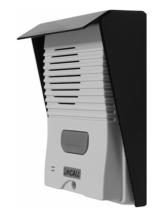

## **DESCRIPTION**

This accessory is an optional awning manufactured in steel with a black powder coating made specifically for the **DP28-NIT** and **DP28-NWT** Door Stations. This Door Station Awning will help protect your Door Station from the elements wherever it is mounted. The **DP28-NTA** will house one Door Station while the **DP28-NTA2** can house two Door Stations.

#### **FEATURES**

- Black powder coating for added protection
- Easily mounted on most surfaces including fences, gates, or any other entryways
- **DP28-NTA** houses one Door Station
- **DP28-NTA2** houses up to two Door Stations

## **Dimensions:**

DP28-NTA: 4.125" x 5.250" x 2.0"
DP28-NTA2: 8.125" x 5.250" x 2.0"

**DP28-NTA2**Double Awning

**DP28-NTA**Single Awning

EMAIL: INFO@HOMEPHONE.COM

Tel: (630) 241-2800 Fax: (630) 241-2820