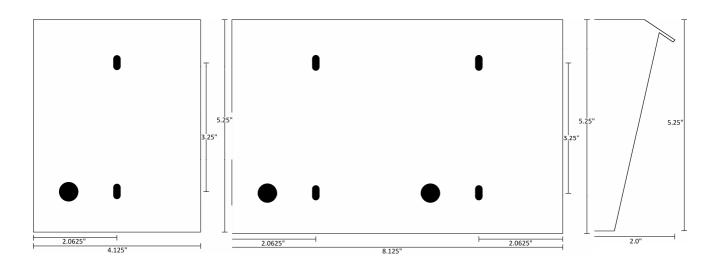

## **Dimensions:**

DP28-NTA: 4.125" x 5.250" x 2.0"
DP28-NTA2: 8.125" x 5.250" x 2.0"

**DP28-NTA2**Double Awning

**DP28-NTA**Single Awning

EMAIL: INFO@HOMEPHONE.COM

Tel: (630) 241-2800 Fax: (630) 241-2820