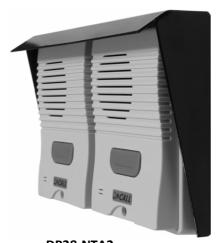

## **DESCRIPTION**

This accessory is an optional awning manufactured in steel with a black powder coating made specifically for the **DP28-NIT** and **DP28-NWT** Door Stations. This Door Station Awning will help protect your Door Station from the elements wherever it is mounted. The **DP28-NTA** will house one Door Station while the **DP28-NTA2** can house two Door Stations.

#### **FEATURES**

- Black powder coating for added protection
- Easily mounted on most surfaces including fences, gates, or any other entryways
- **DP28-NTA** houses one Door Station
- **DP28-NTA2** houses up to two Door Stations

## **Dimensions:**

DP28-NTA: 4.125" x 5.250" x 2.0"
DP28-NTA2: 8.125" x 5.250" x 2.0"

**DP28-NTA2**Double Awning

**DP28-NTA**Single Awning

EMAIL: INFO@HOMEPHONE.COM

Tel: (630) 241-2800 Fax: (630) 241-2820