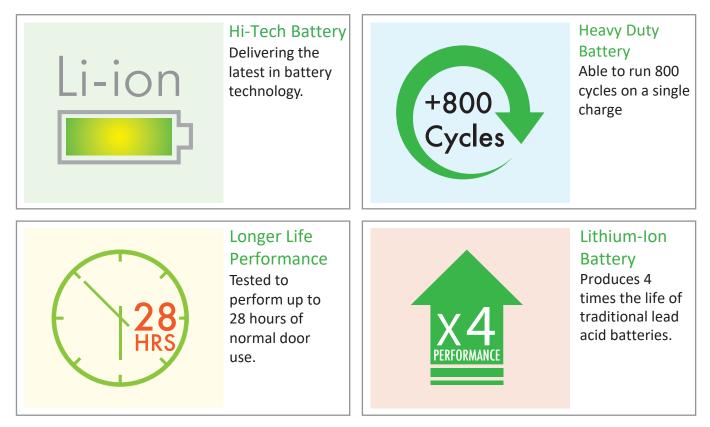

Our lithium-ion battery maintains a higher voltage recharge rate and lower loss ratio then that of traditional lead acid or alkaline batteries. This allows the battery to produce four times the performance with a longer user life in a smaller and lighter product. The battery pack can be fitted within the cavity of the MultiDrive system. When used with an Autoslide system, the battery will sit outside the system.

Under tests with heavy sliding glass doors, the New Generation Lithium batteries was able to have our locking automatic door systems to continue to operate for over 28 hours of regular daily use. The cylce count came to 800 cycles of continual use, far exceeding previously available battery backup systems.