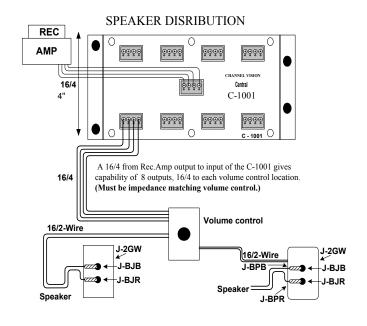

## Model C-1001 Features:

- Removable connectors for easy installation.
- L/R speaker connection input.
- Audio connection for up to 8 rooms.
- -CVC compatible part # J-BJB- Banana jack insert (black) -J-BJR-(red). J-BPB- Banana plug-gold plated (black) J-BPR-Banana plug-gold plated (red).
- Can be used from volume control to wall plate. All inserts are compatible with Channel Vision's (J) series wall plates and inserts.

## Wiring:

16/4 Speaker Wire