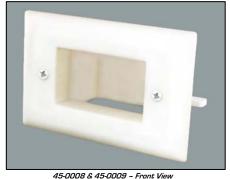

## Easy Mount Recessed Low Voltage Cable Plates 45-0008 & 45-0009

Figure 2

45-0008 – Back View

The new Easy Mount Recessed Low Voltage Cable Plates are designed to be installed without "Low Voltage Mounting Plates" or "Old Work Mud Rings". The mounting wings are molded into the Easy Mount wall plate [see Figure 2] and fasten tightly against the back of the drywall.