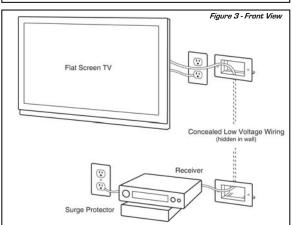

The new Slim Fit version is designed for use in concrete wall applications where the drywall is hung with 1x4 furring strips.

Use the Easy Mount Recessed Low Voltage Cable Plate to install low voltage cables behind your flat panel TV, [see Figures 3 & 4], your amplifier or other audio and video devices. The wall plate can be installed upright or upside down [see Figures 3 & 4 for upright installation].

|  | Low Voltage Mounting<br>Bracket Wing |
|--|--------------------------------------|
|  | Figure 3 - Front View                |

| Figure 4 - Back View                          |                 |
|-----------------------------------------------|-----------------|
|                                               | Flat Screen TV  |
| Concealed Low Voltage Wiring (hidden in wall) |                 |
| Receiver                                      | Surge Protector |