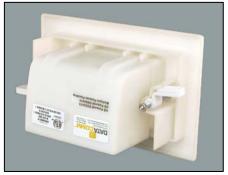

## Easy Mount Recessed Low Voltage Cable Plates 45-0008 & 45-0009

Figure 2

45-0008 – Back View

The new Easy Mount Recessed Low Voltage Cable Plates are designed to be installed without "Low Voltage Mounting Plates" or "Old Work Mud Rings". The mounting wings are molded into the Easy Mount wall plate [see Figure 2] and fasten tightly against the back of the drywall.