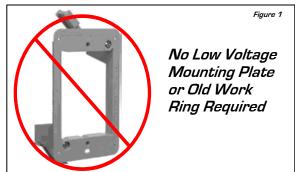

## Easy Mount Recessed Low Voltage Cable Plates 45-0008 & 45-0009

Figure 2

45-0008 – Back View

The new Easy Mount Recessed Low Voltage Cable Plates are designed to be installed without "Low Voltage Mounting Plates" or "Old Work Mud Rings". The mounting wings are molded into the Easy Mount wall plate [see Figure 2] and fasten tightly against the back of the drywall.