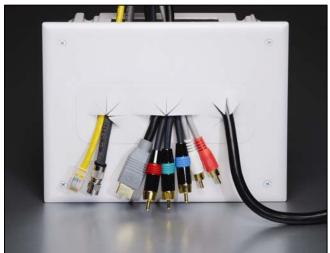

The 45-0010 Recessed Media Box is designed for new construction or retrofit installations. The 4-gang flexible cover plate gives our Recessed Media Box the clean finish look your customers expect. The Recessed Media Box is offered with either a white or black cover plate.