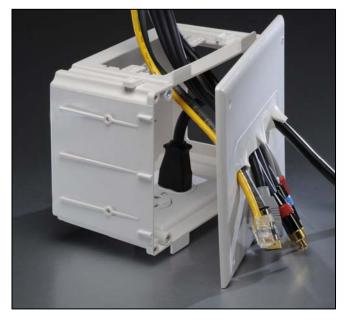

The 45-0010 Recessed Media Box is designed for new construction or retrofit installations. The 4-gang flexible cover plate gives our Recessed Media Box the clean finish look your customers expect. The Recessed Media Box is offered with either a white or black cover plate.