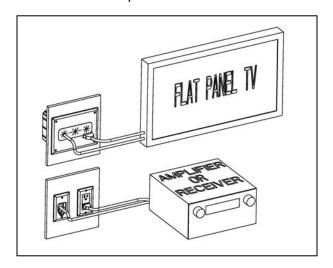

## Recessed Media Box 45-0010

Use DataComm Electronics' Recessed Media Box to install power and low voltage cables from behind your flat panel TV, your amplifier or other audio and video devices to your equipment room or use in your equipment room to organize your incoming audio and video cables.