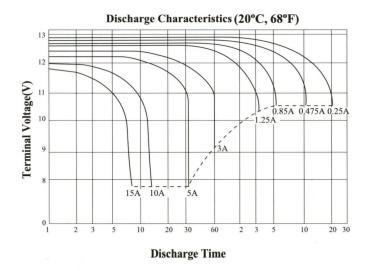

| ELECTRICAL SPECIFICATIONS:                            |                                                                                                                                       |                                  |
|-------------------------------------------------------|---------------------------------------------------------------------------------------------------------------------------------------|----------------------------------|
| Capacity<br>77°F(25°C)                                | 20 hour rate (0.25A)<br>10 hour rate (0.475A)<br>5 hour rate (0.85A)<br>1 hour rate (3.0A)                                            | 5Ah<br>4.75Ah<br>4.25Ah<br>3.0Ah |
| Capacity affected<br>by Temperature<br>(20 hour rate) | 104°F (40°C)<br>77°F (25°C)<br>32°F (0°C)<br>5°F (-15°C)                                                                              | 102%<br>100%<br>85%<br>65%       |
| Charge Constant<br>Voltage                            | Cycle: Initial Charging Current less than 1.5A<br>Voltage 14.4V - 15.0V at 77°F(25°C)<br>Standby: Voltage 13.5V - 13.8V at 77°F(25°C) |                                  |