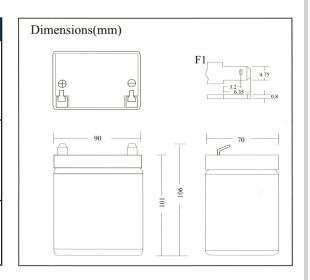

**ELK-1250** 

12V, 5 Ah

| SPECIFICATIONS:      |                       |  |
|----------------------|-----------------------|--|
| Nominal Voltage      | 12 Volts              |  |
| Rated Capacity       | 5 Ah (20 hour rate)   |  |
| Length               | 3.54" (90 mm)         |  |
| Width                | 2.76" (70 mm)         |  |
| Height               | 4.17" (106 mm)        |  |
| Weight (Approximate) | 3.4 lbs (1.5 kg)      |  |
| Terminals            | F1 Faston Tab (.187") |  |