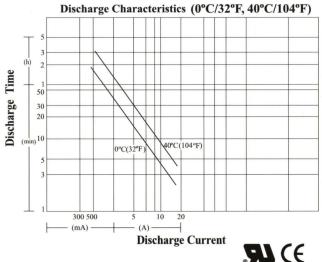

| ELECTRICAL SPECIFICATIONS:                            |                                                                                                                                       |                                  |
|-------------------------------------------------------|---------------------------------------------------------------------------------------------------------------------------------------|----------------------------------|
| Capacity<br>77°F(25°C)                                | 20 hour rate (0.25A)<br>10 hour rate (0.475A)<br>5 hour rate (0.85A)<br>1 hour rate (3.0A)                                            | 5Ah<br>4.75Ah<br>4.25Ah<br>3.0Ah |
| Capacity affected<br>by Temperature<br>(20 hour rate) | 104°F (40°C)<br>77°F (25°C)<br>32°F (0°C)<br>5°F (-15°C)                                                                              | 102%<br>100%<br>85%<br>65%       |
| Charge Constant<br>Voltage                            | Cycle: Initial Charging Current less than 1.5A<br>Voltage 14.4V - 15.0V at 77°F(25°C)<br>Standby: Voltage 13.5V - 13.8V at 77°F(25°C) |                                  |