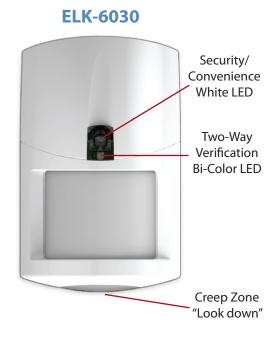

The ELK-6030 wireless PIR motion detector is the newest addition to the ELK Two-Way Wireless family. It works with M1 Controls utilizing the ELK-M1XRFTW wireless transceiver. Intended for use in residential and light commercial installations, the features incorporated in the PIR ensure reliable performance and convenience.

## Features/Benefits

- Ease of installation with keypad initiated walk test
- Industry First Security/Convenience Bright White LED with:
  - Momentary motion activation during walk test mode
  - Flashing during audible alarm activation
  - Programmable "on" activation through M1 Rules
    - Illuminate an area for camera assistance during event
    - Temporary night path lighting
- Long battery life and 2 selectable sleep mode durations