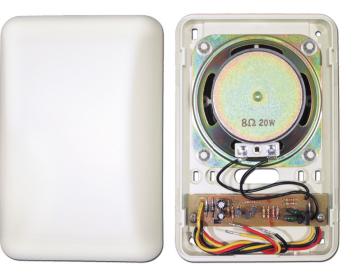

## ELK-71

The ELK-71 is a Two-Tone (Yelp & Steady) Siren mounted in an attractive surface mount plastic enclosure. This versatile Echo<sup>™</sup> Series siren is designed to be heard but not seen!. Sound "echoes" off mounting surface from back plate edge.

This unique contemporary siren has a smooth, paintable, "no grill" surface that easily blends with any decor. This siren mounts to any flat surface or single gang electrical "J" box. Also available is the ELK-74, a compact version of the ELK-71.

## FEATURES:

- Pre-Wired for easy Installation
- May be Painted or Wallpapered
- Mounting Hardware Included
- Lifetime Limited Warranty

## SPECIFICATIONS:

- Operating Voltage: 6 14 Volts DC
- Sound Level: 100 db @ 1 meter, 13.8vdc
- Current Draw: 480mA @ 13.8vdc
- Size: 4.375" H x 6.375" W x 1.875" D
- Color: White

For more information, contact your local ELK Representative or call (800)797-9355.