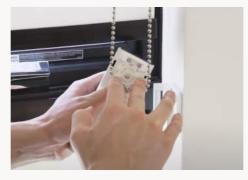

# **3-Step Easy Installation**

Install Mounting Bracket

2 Loop the chain/cord through our cogwheel

3 Snap the device onto the Mounting Bracket