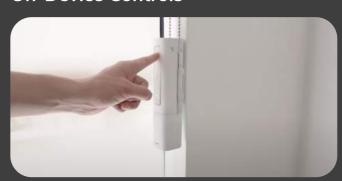

aximize the natural energy that comes into your home through your windows and block unwanted heat. Ryse SmartShades put your window treatments to work for you.

Automating your window shades have proven to passively cool and reduce HVAC loads by as much as 24%, as well as harvest natural daylight to reduce indoor lighting costs by as much as 74%.





Solar Cellular

Roman





The **RYSE SmartShade** is the first retrofit device that transforms your new or existing manual window shades with a fully automated system. Maximize the comfort of your home and take full control of your environment at a fraction of the cost of traditional motorized systems.

### **Product Features**

## Compatibility



Plastic-Beaded Chain



Metal-Beaded Chain

### **App Control**



**On-Device Controls** 





# **3-Step Easy Installation**



Install Mounting Bracket



2 Loop the chain/cord through our cogwheel



3 Snap the device onto the Mounting Bracket

# **Third Party Integrations**