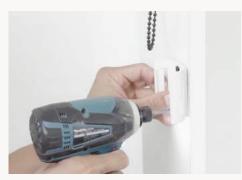

# **3-Step Easy Installation**

Install Mounting Bracket

2 Loop the chain/cord through our cogwheel

3 Snap the device onto the Mounting Bracket