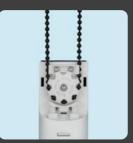

the cost of high end motorized shade brands.



#### **Reduce Costs**

Maximize the natural energy that comes into your home through your windows and block unwanted heat. Ryse SmartShades put your window treatments to work for you.

Automating your window shades have proven to passively cool and reduce HVAC loads by as much as 24%, as well as harvest natural daylight to reduce indoor lighting costs by as much as 74%.





Solar Cellular

Roman





The **RYSE SmartShade** is the first retrofit device that transforms your new or existing manual window shades with a fully automated system. Maximize the comfort of your home and take full control of your environment at a fraction of the cost of traditional motorized systems.

### **Product Features**

## Compatibility



Plastic-Beaded Chain



Metal-Beaded Chain

### **App Control**



**On-Device Controls** 





# **3-Step Easy Installation**



Install Mounting Bracket



2 Loop the chain/cord through our cogwheel



3 Snap the device onto the Mounting Bracket

# **Third Party Integrations**