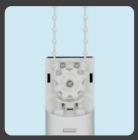

system at a fraction of the cost of high end motorized shade brands.



#### **Reduce Costs**

Maximize the natural energy that comes into your home through your windows and block unwanted heat. Ryse SmartShades put your window treatments to work for you.

Automating your window shades have proven to passively cool and reduce HVAC loads by as much as 24%, as well as harvest natural daylight to reduce indoor lighting costs by as much as 74%.





Solar Cellular

Roman





The **RYSE SmartShade** is the first retrofit device that transforms your new or existing manual window shades with a fully automated system. Maximize the comfort of your home and take full control of your environment at a fraction of the cost of traditional motorized systems.

### **Product Features**

## Compatibility



Plastic-Beaded Chain



Metal-Beaded Chain

### **App Control**



**On-Device Controls** 





# **3-Step Easy Installation**



Install Mounting Bracket



2 Loop the chain/cord through our cogwheel



3 Snap the device onto the Mounting Bracket

# **Third Party Integrations**