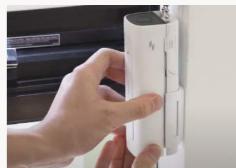

# **3-Step Easy Installation**

Install Mounting Bracket

2 Loop the chain/cord through our cogwheel

3 Snap the device onto the Mounting Bracket