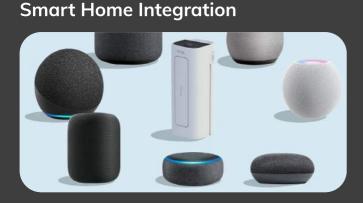

Maximize the natural energy that comes into your home through your windows and block unwanted heat. Ryse SmartShades put your window treatments to work for you.

Automating your window shades have proven to passively cool and reduce HVAC loads by as much as 24%, as well as harvest natural daylight to reduce indoor lighting costs by as much as 74%.





Solar Cellular

Roman





The **RYSE SmartShade** is the first retrofit device that transforms your new or existing manual window shades with a fully automated system. Maximize the comfort of your home and take full control of your environment at a fraction of the cost of traditional motorized systems.

### **Product Features**

## Compatibility



Plastic-Beaded Chain



Metal-Beaded Chain

### **App Control**



**On-Device Controls** 





# **3-Step Easy Installation**



Install Mounting Bracket



2 Loop the chain/cord through our cogwheel



3 Snap the device onto the Mounting Bracket

# **Third Party Integrations**