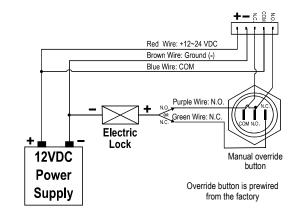

time       |           | 0.8~30 s or toggle             |  |  |
| Range             |           | 2"~7" (5~18 cm)                |  |  |
| IP Rating         |           | IP65 <sup>†</sup>              |  |  |
| Temperature range |           | -4°~131° F (-20°~55° C)        |  |  |
| Weight            |           | 5.6-oz (160g)                  |  |  |
| Size              |           | 4"x5½"x3" (102x134x77mm)       |  |  |

\*Also available with Spanish or French faceplates by special order <sup>†</sup>When properly installed. <sup>‡</sup>Color for s

#### SECO-LARM<sup>®</sup> U.S.A., Inc.

16842 Millikan Avenue, Irvine, CA 92606 **Phone:** (949) 261-2999 | (800) 662-0800 **Fax:** (949) 261-7326 **Website:** www.seco-larm.com **Email:** sales@seco-larm.com





## Sample Installation:



<sup>‡</sup>Color for standby/triggered is reversible

### **( €** 🕀

Copyright © 2020 SECO-LARM U.S.A, Inc. All rights reserved. All trademarks are the property of SECO-LARM U.S.A., Inc. or their respective owners. The SECO-LARM policy is one of continual development. For that reason, SECO-LARM reserves the right to change prices and specifications without notice. SECO-LARM is not responsible for misprints.

SECO-LARM<sup>®</sup> ENFORCER<sup>®</sup> CRIMEBUSTER<sup>®</sup> CBA<sup>®</sup> SLI<sup>®</sup>

PI\_SD-9463-KSVQ\_201208.docx

# **Ordering Information:**

| Outdoor Wave-to-Open Sensors* |             |                           |                                                     |                                           |