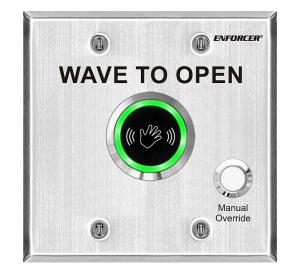

# Outdoor Double-Gang Wave-to-Open Sensor with Manual Override

# SD-9463-KSVQ English Faceplate\*

The ENFORCER Outdoor Double-Gang Wave-to-Open Sensor with Manual Override is a full-featured exit plate using IR technology to allow egress from a protected area or activate a device with a simple wave of a hand. Since no touch is required, it is suitable for use in hospitals, clinics, labs, cleanrooms, schools, factories, or offices. The manual override button allows operation during a power failure

#### **Features:**

- Clean and simple no-touch operation reduces the risk of cross-contamination
- Adjustable sensor range up to 7" (18cm)
- Weatherproof (IP65) for outdoor use<sup>†</sup>
- 1.2A Relay, adjustable duration 0.8~30 seconds or toggle
- Manual override button functions during a power failure
- LED-illuminated sensor area for easy identification
- Selectable LED colors (turns from red to green or green to red) on sensor activation
- Stainless steel plate