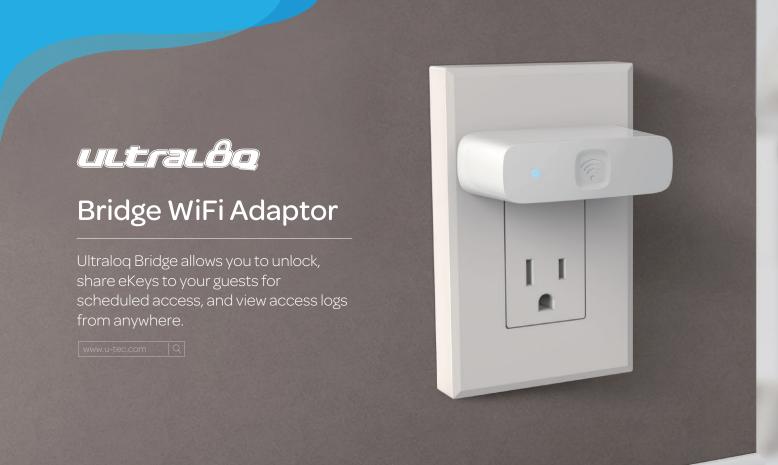

## Specification

| Name         | Ultraloq Bridge                                                                                                  |
|--------------|------------------------------------------------------------------------------------------------------------------|
| Model        | UB01                                                                                                             |
| Description  | WiFi adaptor for Ultraloq smart lock                                                                             |
| Connectivity | Bluetooth 4.0 (Bluetooth Smart), 2.4GHz 802.11 (b/g/n) WiFi                                                      |
| Power        | 100-240V, 50-60Hz, 0.1A, Standard North American power outlet                                                    |
| Dimension    | $2.05''$ (H) $\times$ $0.8''$ (W) $\times$ $2.5''$ (L) / $5.2$ cm (H) $\times$ $2$ cm (W) $\times$ $6.35$ cm (L) |
| Weight       | 1.3 oz. / 38 g                                                                                                   |