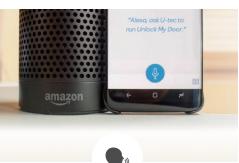

Work with Alexa

Ask Alexa to lock, unlock your door and check door status.

Plug and Go

Just plug into power and connect to your home Wi-Fi network.