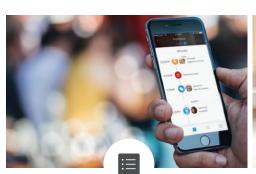

Unlock your Ultraloq anytime, from anywhere

Let friends, guests and service people into your home remotely

Share Ekey Remotely

Grant access to guests and visitors via an eKey for specific dates or periods of time with no monthly fees!

Smart Alerts and Notifications

Get instant alerts every time someone unlocks your door.

• Smart notification feature is not available on Ultralog UL3 BT.

View logs on the Go

Always know who's entered and exactly when and how they did.