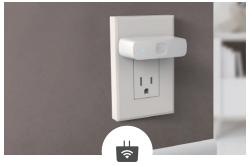

Work with Alexa

Ask Alexa to lock, unlock your door and check door status.

Plug and Go

Just plug into power and connect to your home Wi-Fi network.

## Specification

| Name         | Ultraloq Bridge                                                                                                  |
|--------------|------------------------------------------------------------------------------------------------------------------|
| Model        | UB01                                                                                                             |
| Description  | WiFi adaptor for Ultraloq smart lock                                                                             |
| Connectivity | Bluetooth 4.0 (Bluetooth Smart), 2.4GHz 802.11 (b/g/n) WiFi                                                      |
| Power        | 100-240V, 50-60Hz, 0.1A, Standard North American power outlet                                                    |
| Dimension    | $2.05''$ (H) $\times$ $0.8''$ (W) $\times$ $2.5''$ (L) / $5.2$ cm (H) $\times$ $2$ cm (W) $\times$ $6.35$ cm (L) |
| Weight       | 1.3 oz. / 38 g                                                                                                   |