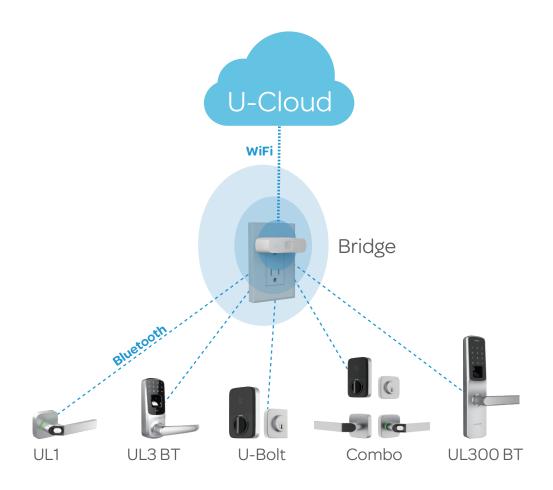

## Work Seamlessly With Your Ultraloq

## Specification

| Name         | Ultraloq Bridge                                                                                                  |
|--------------|------------------------------------------------------------------------------------------------------------------|
| Model        | UB01                                                                                                             |
| Description  | WiFi adaptor for Ultraloq smart lock                                                                             |
| Connectivity | Bluetooth 4.0 (Bluetooth Smart), 2.4GHz 802.11 (b/g/n) WiFi                                                      |
| Power        | 100-240V, 50-60Hz, 0.1A, Standard North American power outlet                                                    |
| Dimension    | $2.05''$ (H) $\times$ $0.8''$ (W) $\times$ $2.5''$ (L) / $5.2$ cm (H) $\times$ $2$ cm (W) $\times$ $6.35$ cm (L) |
| Weight       | 1.3 oz. / 38 g                                                                                                   |