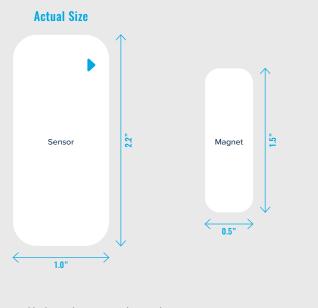

## **SIZE & WEIGHT**

| SENSOR DIMENSION | 1" x 2.2" x 0.25"   |
|------------------|---------------------|
| MAGNET DIMENSION | 0.5" x 1.5" x 0.25" |
| WEIGHT           | 0.4 oz              |

Specifications subject to change without notice. ©2019 Versa Wireless Inc. All rights reserved. US & International Patents Pending.